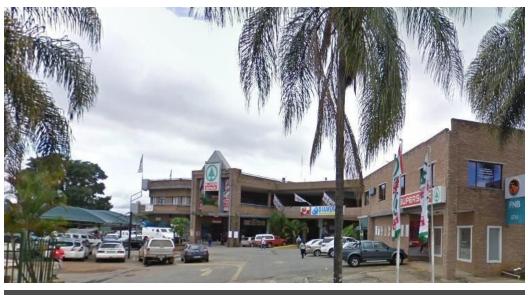

## White River Mall

Shopping Centre (35) From R65 per m<sup>2</sup> Size from 29m<sup>2</sup> to 143m<sup>2</sup>

## Shopping Centre in White River Central

Location: Situated in the centre of White River with access from both the R40 and William Lynn Street, roughly 19km from Nelspruit, Mpumalanga.

White River Mall is anchored by Super Spar. Other national tenants include Mega Paints, Pharmacy at Spar, Tops, Talisman, Furnmart, AVBOB, Fashion World, Standard Bank and Finbond.

## **Features**

- ✓ Type of centre: Community centre
- ✓ LSM: 3-6
- ✓ Anchor Tenants: Super Spar

- ✓ Region: Mpumalanga
- Total GLA: 15 544 m<sup>2</sup>