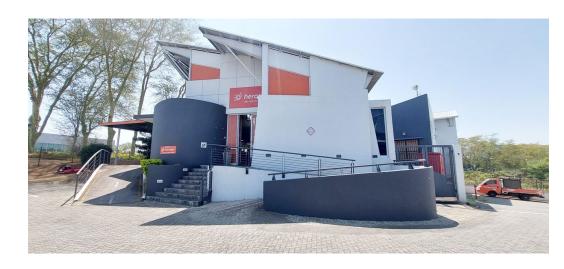

## Prime Location on R40 in Riversides main hub

Property To Let Riverside
Price R 90 000.00 excluding VAT, Water, Electricity, Municipal cost, Ops cost
Size: 1048.97m2

Street front Visible from busy R40 Retail & Office space Storage space Reception Parking

## Features

Zoning Mixed Use

 Interior
 Exterior
 Sizes

 Air Conditioning
 Yes
 Security
 Yes
 Floor Size
 1,049m²

 Power 3 Phase
 Yes
 Open Parking Bays
 18

 Power Amps
 80

Extras

Parking Fenced Visibility Air-Condition