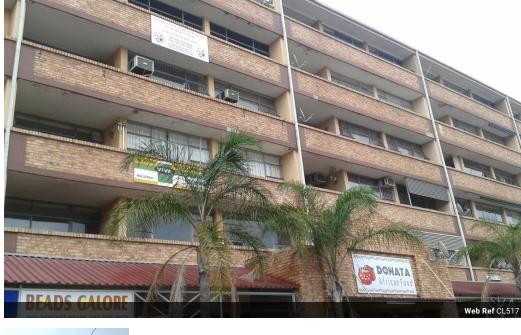

## Professional office- Nelspruit CBD

Prime office space in busy CBD district // Residential in the CBD

Size - 104 sqm Basement parking available Central secure location Good transport in area

This office / residential flat is located in the Plaza 10 Building in the busy central business district of Nelspruit. It has a great position and easy access from Brown and Samora Machel Street. Close to all amenities and passing trade with easy access and parking for clients.