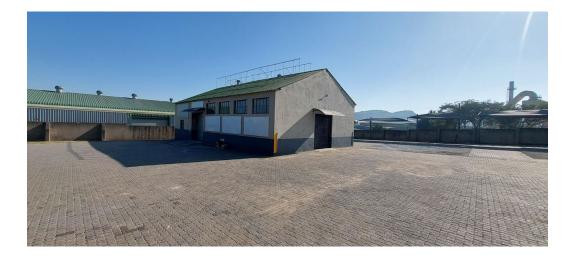

Industrial property with large enclosed yard space To Let - Rocky's Drift

Industrial property with large enclosed yard space To Let - Rocky's Drift

Price R 42 000.00 excluding VAT, Water, Electricity & Municipal cost

Building size - approx. 620sqm Stand - yard size - approx. 2 760sqm

4 Wash bays with grease trap Separate warehouse Roller shutter doors with easy access Air-Conditioning & roof fans 3 phase electricity 150amp Electrical gate & fence Clearview fencing Separate airconditioned offices Well-appointed reception area Kitchenette Office bathrooms