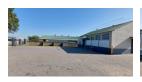

Industrial property with large enclosed yard space To Let - Rocky's Drift

Industrial property with large enclosed yard space To Let - Rocky's Drift

Price R 42 000.00 excluding VAT, Water, Electricity & Municipal cost

Building size - approx. 620sqm Stand - yard size - approx. 2 760sqm

4 Wash bays with grease trap Separate warehouse Roller shutter doors with easy access Air-Conditioning & roof fans 3 phase electricity 150amp Electrical gate & fence Clearview fencing Separate airconditioned offices Well-appointed reception area Kitchenette Office bathrooms