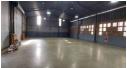

Industrial property with large enclosed yard space To Let - Rocky's Drift

Industrial property with large enclosed yard space To Let - Rocky's Drift

Price R 42 000.00 excluding VAT, Water, Electricity & Municipal cost

Building size - approx. 620sqm Stand - yard size - approx. 2 760sqm

4 Wash bays with grease trap Separate warehouse Roller shutter doors with easy access Air-Conditioning & roof fans 3 phase electricity 150amp Electrical gate & fence Clearview fencing Separate airconditioned offices Well-appointed reception area Kitchenette Office bathrooms

## Features

Zoning Industrial

**Sizes** Floor Size

620m²

Extras

Electric fence Aircon