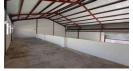

## Warehouse in Waterfall Ave - Riverside

Well positioned industrial warehouse to let in Riverside

R 26 025.00 p/m

Pricing excludes VAT, water, electricity and operational costs

Size 347sqm

Kitchenette

Bathroom

Large Roller shutter door access

Additional mezzanine level

Situated in Riverside, Nelspruit's most popular industrial area, the Precinct is renowned for its security and cleanliness. Centrally located with shops, restaurants and hotels, it is in close proximity to the Mpumalanga Provincial Government offices. Easy access to the R40, R37 and N4 bypass.

## **Features**

**Zoning** Industrial

Sizes

Floor Size 347m<sup>2</sup>

**Extras** Mezzanine