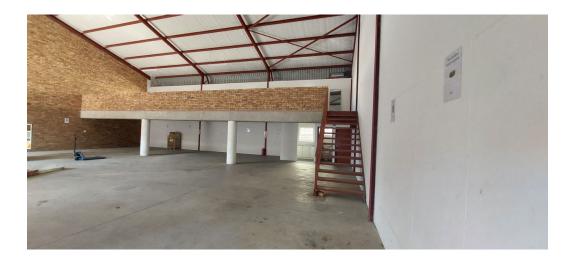

## Warehouse in Waterfall Ave - Riverside

Well positioned industrial warehouse to let in Riverside

R 26 025.00 p/m

Pricing excludes VAT, water, electricity and operational costs

Size 347sqm

Kitchenette

Bathroom

Large Roller shutter door access

Additional mezzanine level

Situated in Riverside, Nelspruit's most popular industrial area, the Precinct is renowned for its security and cleanliness. Centrally located with shops, restaurants and hotels, it is in close proximity to the Mpumalanga Provincial Government offices. Easy access to the R40, R37 and N4 bypass.

## **Features**

**Zoning** Industrial

Sizes

Floor Size 347m<sup>2</sup>

**Extras** Mezzanine