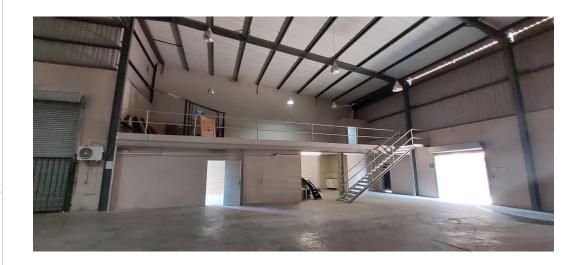

## Warehouse To Let - Riverside

Double volume building to let in Riverside R 33 000.00p/m Pricing excludes VAT, water, electricity and municipal costs

Size 440m2 Kitchenette Bathroom Large Roller shutter door access Additional mezzanine level

## **Features**

Zoning Industrial

Sizes

Floor Size 440m<sup>2</sup>