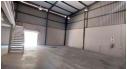

## Warehouse To Let - Riverside

Double volume building to let in Riverside R 33 000.00p/m Pricing excludes VAT, water, electricity and municipal costs

Size 440m2 Kitchenette Bathroom Large Roller shutter door access Additional mezzanine level

## **Features**

Zoning Industrial

Sizes

Floor Size 440m<sup>2</sup>