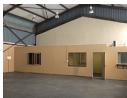

## Perfect location in Waterfall ave - Riverside

Industrial warehouse to let in Riverside

R 21 595.00 p/m Pricing excludes VAT, water, electricity and operational costs

Yes

Size 206m2 Kitchenette Bathrooms Large Roller shutter door access Reception Standby generators during office hours

Situated in Nelspruit's sought-after Riverside suburb in a small industrial complex near the R40 with good road links and

accessibility. Near amenities and many businesses located in this district. To view this or other similar properties, please contact Jan de Vos at PDL Property Management your trusted leasing and investment sales specialist. Alternatively send an email and we will contact you.

## **Features**

Extras Roller shutter

Zoning Industrial

Interior Power 3 Phase Sizes Floor Size

206m<sup>2</sup>