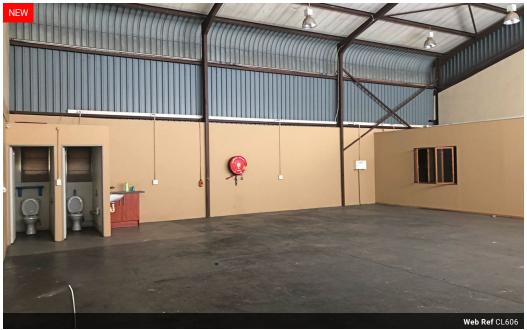

## Perfect location in Waterfall ave - Riverside

Industrial warehouse to let in Riverside

R 21 595.00 p/m Pricing excludes VAT, water, electricity and operational costs

Yes

Size 206m2 Kitchenette Bathrooms Large Roller shutter door access Reception Standby generators during office hours

Situated in Nelspruit's sought-after Riverside suburb in a small industrial complex near the R40 with good road links and

accessibility. Near amenities and many businesses located in this district. To view this or other similar properties, please contact Jan de Vos at PDL Property Management your trusted leasing and investment sales specialist. Alternatively send an email and we will contact you.

## **Features**

Extras Roller shutter

Zoning Industrial

Interior Power 3 Phase Sizes Floor Size

206m<sup>2</sup>