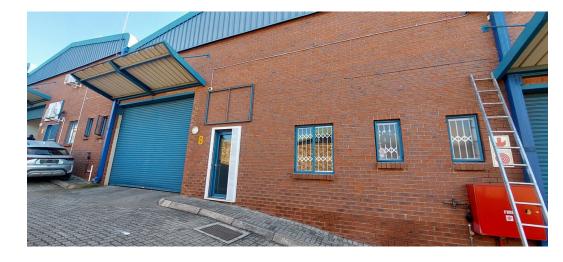

## Industrial property to let - Riverside

Industrial warehouse to let in Nelspruit. Well located in the sought-after area of Riverside

R 20 000 p/m

Pricing excludes VAT, water and electricity

Roller doors to access warehouse

High volume roof Reception and one office

Mezzanine

Kitchenette

Situated in Riverside, Nelspruit's most popular industrial area with easy access to the CBD and main road links.

To view this or other similar properties, please contact Jan de Vos at PDL Property Management your trusted leasing and investment sales specialist. Alternatively send an email and we will contact you.