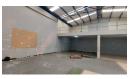

## Industrial property to let - Riverside

Industrial warehouse to let in Nelspruit. Well located in the sought-after area of Riverside

R 20 000 p/m

Pricing excludes VAT, water and electricity

Roller doors to access warehouse

High volume roof Reception and one office Mezzanine

Kitchenette

Situated in Riverside, Nelspruit's most popular industrial area with easy access to the CBD and main road links.

To view this or other similar properties, please contact Jan de Vos at PDL Property Management your trusted leasing and investment sales specialist. Alternatively send an email and we will contact you.