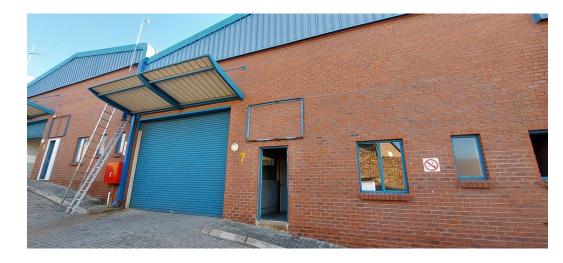

## Industrial property to let - Riverside

Industrial warehouse to let in Nelspruit. Well located in the sought-after area of Riverside

R 20 000 p/m

Pricing excludes VAT, water and electricity

Roller doors to access warehouse

High volume roof Reception and one office Mezzanine

Kitchenette

Situated in Riverside, Nelspruit's most popular industrial area with easy access to the CBD and main road links.

To view this or other similar properties, please contact Jan de Vos at PDL Property Management your trusted leasing and investment sales specialist. Alternatively send an email and we will contact you.