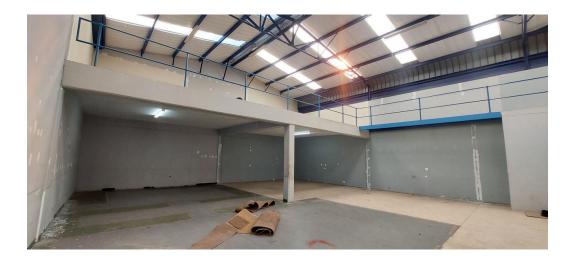

## Industrial property To Let - Riverside

Industrial warehouse to let in Nelspruit. Well located in the sought-after area of Riverside

R 20 000 p/m

Pricing excludes VAT, water and electricity

Size - 360sqm

Roller doors to access warehouse

High volume roof

Reception and one office

Mezzanine

Kitchenette

Bathrooms

Situated in Riverside, Nelspruit's most popular industrial area with easy access to the CBD and main road links.

## Features

Zoning Industrial

Sizes

Floor Size 360m<sup>2</sup>

Extras

Mezzanine Septic Tank