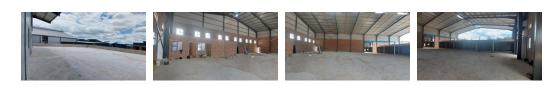

## Brand new industrial warehouses to let - Riverside

Newly built warehouses to let in Nelspruit. Well located and beautifully appointed in the sought-after area of Riverside.

R 153 000.00 p/m Pricing excludes VAT, water, electricity and operational costs

Yes

800

Size 1800sqm Roller doors to access warehouse High volume roof Reception and sufficient offices Kitchenette Bathrooms Staff ablutions

Situated in Riverside, Nelspruit's most popular industrial area with easy access to main road links.

## Features

Zoning Industrial

Interior Power 3 Phase Power Amps **Sizes** Floor Size

1,800m<sup>2</sup>