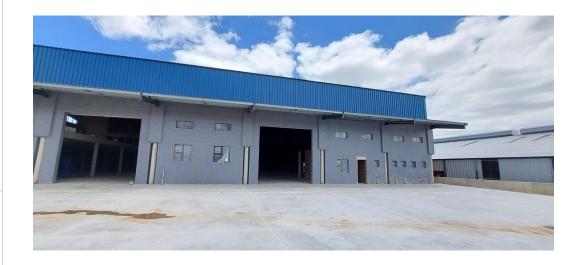

## Brand new industrial warehouses to let - Riverside

Newly built warehouses to let in Nelspruit. Well located and beautifully appointed in the sought-after area of Riverside.

R 153 000.00 p/m Pricing excludes VAT, water, electricity and operational costs

Yes

800

Size 1800sqm Roller doors to access warehouse High volume roof Reception and sufficient offices Kitchenette Bathrooms Staff ablutions

Situated in Riverside, Nelspruit's most popular industrial area with easy access to main road links.

## Features

Zoning Industrial

Interior Power 3 Phase Power Amps **Sizes** Floor Size

1,800m<sup>2</sup>