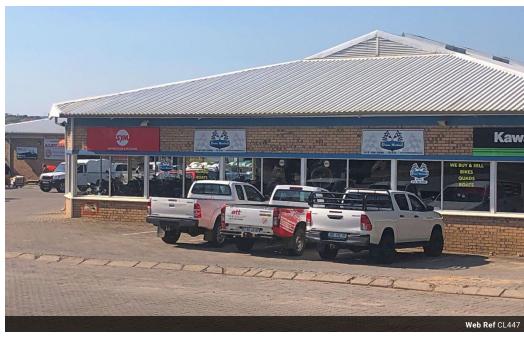

## Large warehouse space, Waterfall ave Riverside

R 42 500 p/m Pricing excludes VAT, water, electricity and operational costs

Size 1 000sqm

Large warehouse

Roller door access

Riverside location/ easily accessible

Situated in Nelspruit's sought-after Riverside suburb in a small industrial complex near the R40 with good road links and accessibility. Near amenities and many businesses located in this district.

To view this or other similar properties, please contact Jan de Vos at PDL Property Management your trusted leasing and investment sales specialist. Alternatively send an email and we will contact you.