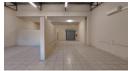

Size approx. 218m2 Roller door for access Separate office space Kitchenette Bathroom 24 hr Security

Various letting options available in the complex

Situated in Central Park Industrial complex in Nelspruit's Eastern Industrial area near the R40 with good road links and accessibility. This upmarket industrial complex is well appointed with link truck access additional security and boundary walls

Tiled flooring 24 Hr Security

Exterior Security

Yes

**Sizes** Floor Size

218m<sup>2</sup>