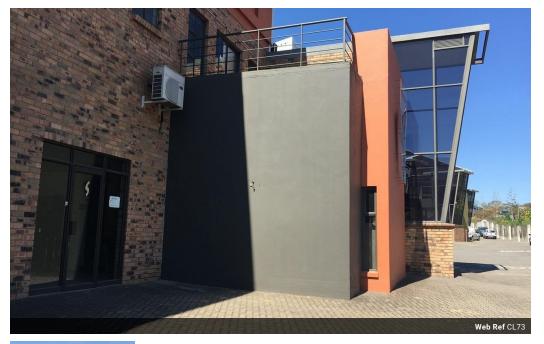

## Warehouse in Central Park industrial complex

Warehouse in Central Park industrial complex

Upmarket industrial warehouse with office to let in Nelspruit

R 21 050.00 p/m Pricing excludes VAT, water, electricity and operational costs

Size approx. 218m2 Roller door for access Separate office space Kitchenette Bathroom 24 hr Security

Various letting options available in the complex

Situated in Central Park Industrial complex in Nelspruit's Eastern Industrial area near the R40 with good road links and accessibility. This upmarket industrial complex is well appointed with link truck access additional security and boundary walls