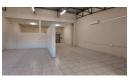

## Warehouse in Central Park industrial complex

Warehouse in Central Park industrial complex

Upmarket industrial warehouse with office to let in Nelspruit

R 21 050.00 p/m Pricing excludes VAT, water, electricity and operational costs

Size approx. 218m2 Roller door for access Separate office space Kitchenette Bathroom 24 hr Security

Various letting options available in the complex

Situated in Central Park Industrial complex in Nelspruit's Eastern Industrial area near the R40 with good road links and accessibility. This upmarket industrial complex is well appointed with link truck access additional security and boundary walls

Tiled flooring 24 Hr Security

Exterior Security

Yes

**Sizes** Floor Size

218m<sup>2</sup>