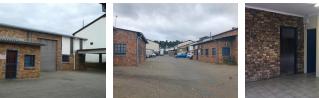

## Well situated industrial property to let - Nelspruit

Industrial warehouse To Let Nelspruit well located on with off street parking and interlink accessible

R 17 325 p/m Pricing excludes VAT, water, electricity and municipal charges

315sqm Large roller door to access High volume roof Separate office Kitchenette Bathroom

Situated in a small secure complex in Nelspruit's Eastern industrial area with easy access to the CBD and main road links.

Exterior Security **Sizes** Floor Size

315m<sup>2</sup>

Small complex