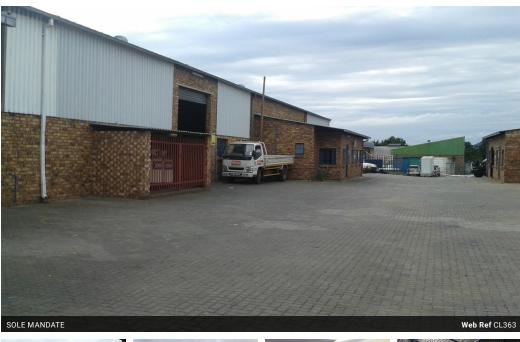

## Well situated industrial property to let - Nelspruit

Industrial warehouse To Let Nelspruit well located on with off street parking and interlink accessible

R 17 325 p/m Pricing excludes VAT, water, electricity and municipal charges

315sqm Large roller door to access High volume roof Separate office Kitchenette Bathroom

Situated in a small secure complex in Nelspruit's Eastern industrial area with easy access to the CBD and main road links.

Exterior Security **Sizes** Floor Size

315m<sup>2</sup>

Small complex