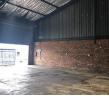

315sqm Large roller door to access High volume roof Separate office Kitchenette Bathroom

Situated in a small secure complex in Nelspruit's Eastern industrial area with easy access to the CBD and main road links.

Exterior Security **Sizes** Floor Size

315m<sup>2</sup>

Small complex