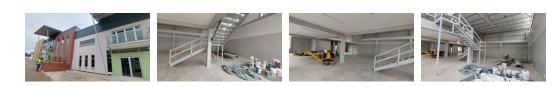

Yes

60

Size 522sqm Ground Floor - 370sqm First Floor - 145sqm Patio - 7sqm

Roller doors to access warehouse High volume roof Reception and sufficient offices Kitchenette Bathrooms Staff ablutions Pre-paid electricity

## Features

Zoning Industrial

Interior Power 3 Phase Power Amps Sizes Floor Size Land Size

522m² 5,870m²

Extras Roller door Balcony

https://www.pdlpropertymanagement.co.za