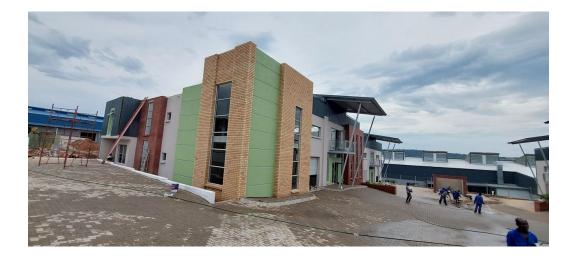

## Brand new industrial warehouses to let - Riverside

Newly built warehouses to let in Nelspruit. Well located and beautifully appointed in the sought-after area of Riverside.

R 46 980.00 p/m Pricing excludes VAT, water, electricity and operational costs

Yes

60

Size 522sqm Ground Floor - 370sqm First Floor - 145sqm Patio - 7sqm

Roller doors to access warehouse High volume roof Reception and sufficient offices Kitchenette Bathrooms Staff ablutions Pre-paid electricity

## Features

Zoning Industrial

Interior Power 3 Phase Power Amps Sizes Floor Size Land Size

522m² 5,870m²

Extras Roller door Balcony

https://www.pdlpropertymanagement.co.za