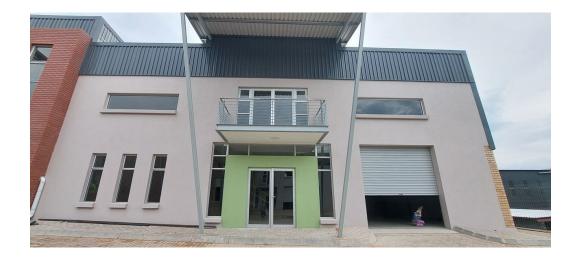

## Brand new industrial warehouses to let - Riverside

Newly built warehouses to let in Nelspruit. Well located and beautifully appointed in the sought-after area of Riverside.

325m<sup>2</sup>

R 29 250.00 p/m Pricing excludes VAT, water, electricity and operational costs

Size 325sqm Ground Floor - 287sqm First Floor - 31sqm Patio - 7sqm

Roller doors to access warehouse High volume roof Reception and sufficient offices Kitchenette Bathrooms Staff ablutions Pre-paid electricity