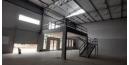

## Brand new industrial warehouses to let - Riverside

Newly built warehouses to let in Nelspruit. Well located and beautifully appointed in the sought-after area of Riverside.

325m<sup>2</sup>

R 29 250.00 p/m Pricing excludes VAT, water, electricity and operational costs

Size 325sqm Ground Floor - 287sqm First Floor - 31sqm Patio - 7sqm

Roller doors to access warehouse High volume roof Reception and sufficient offices Kitchenette Bathrooms Staff ablutions Pre-paid electricity