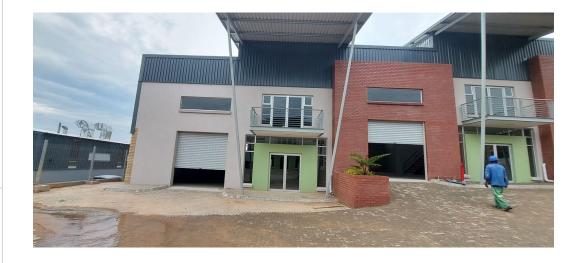

## Brand new industrial warehouses to let - Riverside

Newly built warehouses to let in Nelspruit. Well located and beautifully appointed in the sought-after area of Riverside.

Pricing excludes VAT, water, electricity and operational costs Size 232sqm

Size 232sqm Ground Floor - 196sqm First Floor - 29sqm Patio - 7sqm

R 20 880.00 p/m

Roller doors to access warehouse High volume roof Reception and sufficient offices Kitchenette Bathrooms Staff ablutions Pre-paid electricity

## Features

Zoning Industrial

**Extras** Roller door