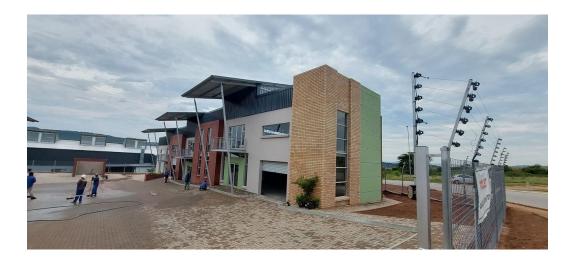

## Brand new industrial warehouses to let - Riverside

Newly built warehouses to let in Nelspruit. Well located and beautifully appointed in the sought-after area of Riverside.

R 21 420.00 p/m Pricing excludes VAT, water, electricity and operational costs  $\,$ 

Size 238sqm Ground Floor - 202sqm First Floor - 29sqm Patio - 7sqm

Roller doors to access warehouse High volume roof Reception and sufficient offices Kitchenette Bathrooms Staff ablutions Pre-paid electricity

## Features

Zoning Industrial

**Extras** Roller door