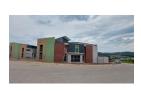

## Brand new industrial warehouses to let - Riverside

Newly built warehouses to let in Nelspruit. Well located and beautifully appointed in the sought-after area of Riverside.

R 21 420.00 p/m Pricing excludes VAT, water, electricity and operational costs  $\,$ 

Size 238sqm Ground Floor - 202sqm First Floor - 29sqm Patio - 7sqm

Roller doors to access warehouse High volume roof Reception and sufficient offices Kitchenette Bathrooms Staff ablutions Pre-paid electricity

## Features

Zoning Industrial

**Extras** Roller door