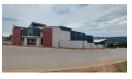

## Brand new industrial warehouses to let - Riverside

Newly built warehouses to let in Nelspruit. Well located and beautifully appointed in the sought-after area of Riverside.

R 21 420.00 p/m Pricing excludes VAT, water, electricity and operational costs  $\,$ 

Size 238sqm Ground Floor - 202sqm First Floor - 29sqm Patio - 7sqm

Roller doors to access warehouse High volume roof Reception and sufficient offices Kitchenette Bathrooms Staff ablutions Pre-paid electricity

## Features

Zoning Industrial

**Extras** Roller door