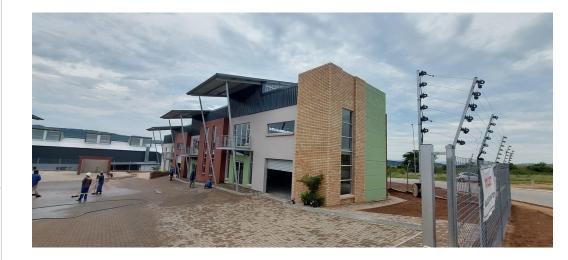

## Brand new industrial warehouses to let - Riverside

Newly built warehouses to let in Nelspruit. Well located and beautifully appointed in the sought-after area of Riverside.

R 33 030.00 p/m Pricing excludes VAT, water, electricity and operational costs

> Yes 60

Size 367sqm Ground Floor - 260sqm First Floor - 100sqm Patio - 7sqm

Roller doors to access warehouse High volume roof Reception and sufficient offices Kitchenette Bathrooms Staff ablutions Pre-paid electricity

## Features

Zoning Industrial

Interior Power 3 Phase Power Amps

Extras Roller door Sizes Floor Size Land Size

367m² 5,870m²