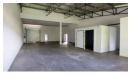

## Warehouse in Central Park industrial complex

Upmarket industrial warehouse with office to let in Nelspruit

R 17 180 p/m Pricing excludes VAT and consumption Size approx. 218m2

Roller door for access Separate office space Kitchenette Bathroom 24 hr Security

## Features

**Zoning** Industrial

 Interior
 Exterior
 Sizes

 Power 3 Phase
 Yes
 Security
 Yes
 Floor Size
 218m²

 Power Amps
 60

**Extras** Security