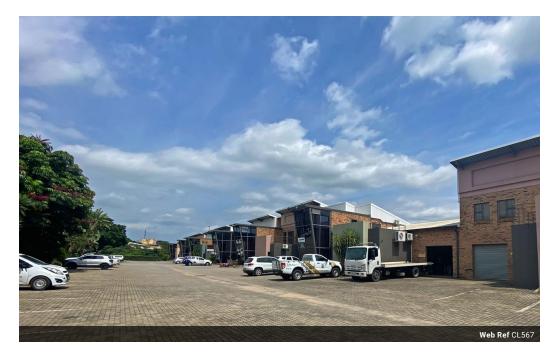

## Warehouse in Central Park industrial complex

Upmarket industrial warehouse with office to let in Nelspruit

R 17 180 p/m Pricing excludes VAT and consumption Size approx. 218m2

Roller door for access Separate office space Kitchenette Bathroom 24 hr Security

Various letting options available office and warehouse space for 99 sqm in size to 218 sqm.

Situated in Central Park Industrial complex in Nelspruit's Eastern Industrial area near the R40 with good road links and