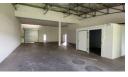

## Warehouse in Central Park industrial complex

Upmarket industrial warehouse with office to let in Nelspruit

R 17 180 p/m Pricing excludes VAT and consumption Size approx. 218m2

Roller door for access Separate office space Kitchenette Bathroom 24 hr Security

## Features

**Zoning** Industrial

 Interior
 Exterior
 Sizes

 Power 3 Phase
 Yes
 Security
 Yes
 Floor Size
 218m²

 Power Amps
 60

**Extras** Security