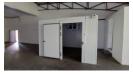

## Warehouse in Central Park industrial complex

Upmarket industrial warehouse with office to let in Nelspruit

R 17 180 p/m Pricing excludes VAT and consumption Size approx. 218m2

Roller door for access Separate office space Kitchenette Bathroom 24 hr Security

Various letting options available office and warehouse space for 99 sqm in size to 218 sqm.

Situated in Central Park Industrial complex in Nelspruit's Eastern Industrial area near the R40 with good road links and

## Features

**Zoning** Industrial

 Interior
 Exterior
 Sizes

 Power 3 Phase
 Yes
 Security
 Yes
 Floor Size
 218m²

 Power Amps
 60

**Extras** Security