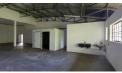

## Warehouse in Central Park industrial complex

Upmarket industrial warehouse with office to let in Nelspruit

R 17 180 p/m Pricing excludes VAT and consumption Size approx. 218m2

Roller door for access Separate office space Kitchenette Bathroom 24 hr Security

## Features

**Zoning** Industrial

 Interior
 Exterior
 Sizes

 Power 3 Phase
 Yes
 Security
 Yes
 Floor Size
 218m²

 Power Amps
 60

**Extras** Security