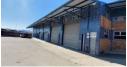

## Industrial Property To Let - Nelspruit

Well located industrial corner property To Let.

Rental: R105,000 p/m (Excl. VAT, water, electricity & municipal charges)

Size: 1,500m<sup>2</sup>

Well-positioned industrial facility offering:

- Large roller shutter doors for easy warehouse access
- High-volume roof
- Neat office space
- Boardroom
- · Kitchenette and bathrooms
- Onsite parking

Located in Nelspruit with convenient access to the CBD and major transport routes.