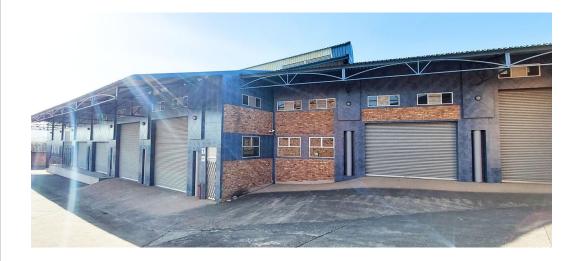

## Industrial Property To Let - Nelspruit

Well located industrial corner property To Let.

Rental: R105,000 p/m (Excl. VAT, water, electricity & municipal charges)

Size: 1,500m<sup>2</sup>

Well-positioned industrial facility offering:

- Large roller shutter doors for easy warehouse access
- High-volume roof
- Neat office space
- Boardroom
- · Kitchenette and bathrooms
- Onsite parking

Located in Nelspruit with convenient access to the CBD and major transport routes.