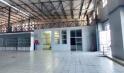

## Warehouse To Let - Nelspruit

Wholesale/ retail warehouse to let in Nelspruit

R 112 500.00 p/m

Pricing excludes VAT, water, electricity and operational costs

Size 1500m2

Mezzanine floor

Roller door for access

Offices

Kitchenette

Bathroom

Parking bays

Situated in Nelspruit's Western Industrial on Old Pretoria road and the R40 with good road links and accessibility.

To view this or other similar properties, please contact Jan de Vos at PDL Property Management your trusted leasing and investment sales specialist. Alternatively send an email and we will contact you.

## **Features**

Power Amps

**Zoning** Industrial

 Interior
 Sizes

 Power 3 Phase
 Yes
 Floor Size
 1,500m²

Extras

Mezzanine floor Roller door for access

80