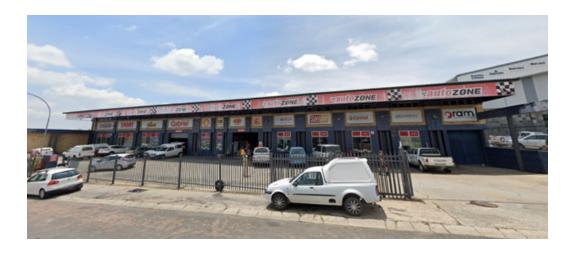

Offices

Kitchenette

Bathroom

Parking bays

Situated in Nelspruit's Western Industrial on Old Pretoria road and the R40 with good road links and accessibility.

To view this or other similar properties, please contact Jan de Vos at PDL Property Management your trusted leasing and investment sales specialist. Alternatively send an email and we will contact you.