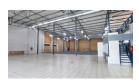

## Warehouse To Let - Nelspruit

Wholesale/ retail warehouse to let in Nelspruit

R 112 500.00 p/m

Pricing excludes VAT, water, electricity and operational costs

Size 1500m2

Mezzanine floor

Roller door for access

## **Features**

Power Amps

**Zoning** Industrial

 Interior
 Sizes

 Power 3 Phase
 Yes
 Floor Size
 1,500m²

Extras

Mezzanine floor Roller door for access

80