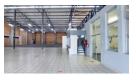

## Warehouse To Let - Nelspruit

Wholesale/ retail warehouse to let in Nelspruit

R 112 500.00 p/m

Pricing excludes VAT, water, electricity and operational costs

Size 1500m2

Mezzanine floor

Roller door for access

Offices

Kitchenette

Bathroom

Parking bays

Situated in Nelspruit's Western Industrial on Old Pretoria road and the R40 with good road links and accessibility.

To view this or other similar properties, please contact Jan de Vos at PDL Property Management your trusted leasing and investment sales specialist. Alternatively send an email and we will contact you.