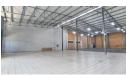

## Warehouse To Let - Nelspruit

Wholesale/ retail warehouse to let in Nelspruit

R 112 500.00 p/m

Pricing excludes VAT, water, electricity and operational costs

Size 1500m2

Mezzanine floor

Roller door for access

## **Features**

Power Amps

**Zoning** Industrial

 Interior
 Sizes

 Power 3 Phase
 Yes
 Floor Size
 1,500m²

Extras

Mezzanine floor Roller door for access

80