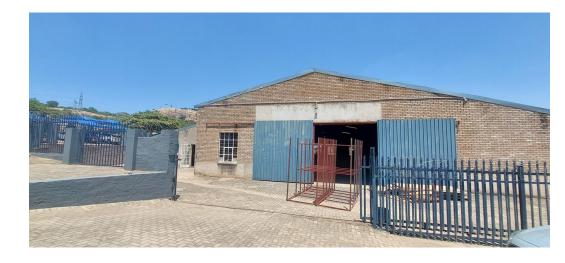

## R3,150,000

Warehouse for Sale in Rocky Drift

Industrial Warehouse for sale - Rocky's Drift

R 3 150 000, 00 Pricing excludes VAT

Size - approx. 952 m2 warehouse Large barn doors to access warehouses Double volume roof Separate offices Kitchenette Staff breakrooms with kitchenette Bathrooms Small truck access Fenced Paved yard