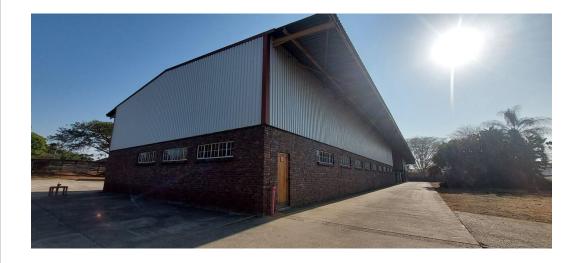

## Large warehouse For Sale in Nelspruit

Double volume warehouse for sale in Nelspruit. Well Located in Vintonia on spacious stand of 12 026sqm.

R17 500 000.00

3204sqm Warehouse space Easy access to the R40 Security access gates easy assessable for trucks High volume roof Multiple separate office & open plan offices Kitchenette Bathrooms Roller doors access

## Features

Industrial Zoning

Interior Power 3 Phase Yes Power Amps 400

Sizes

Floor Size

3,204m<sup>2</sup>

High volume roof Gate access