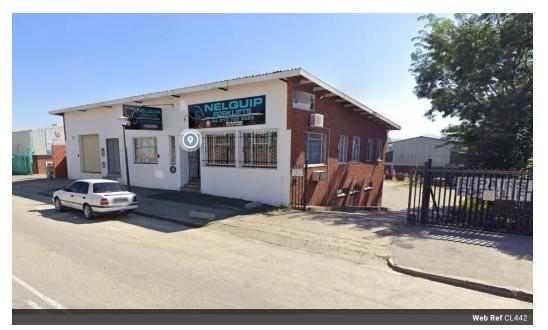

### Centrally located warehouse/workshop with large yard - Nelspruit

For Sale - Great location with yard space partly tenanted

R 4 250 000, 00 Pricing excludes VAT & transfer fees

800sqm structure 1800sqm stand Roller doors to access warehouse Offices and reception Kitchenette Bathroom

Situated in Nelspruit's Eastern industrial area with easy access to the CBD and main road links.

To view this or other similar properties, please contact Jan de Vos at PDL Property Management your trusted leasing and investment sales specialist. Alternatively send an email and we will contact you.