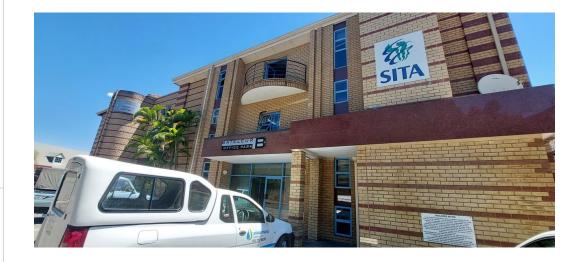

## Professional offices To Let in Nelspruit

Well established building office space To Let - Nelspruit R 111 150 p/m Pricing excludes VAT, water, electricity & municipal cost Size: 585sqm

Reception

Offices

Walk in safe

Kitchenette Boardroom

Smart and neat office space newly painted situated in Nelspruit with easy access to all major routes conveniently located near Ferreira Street in Nelspruit and amenities.

This 585sqm - 1430sqm offices will suit businesses in the professional industry (e.g. law, architects, accounting firms and more) Pricing excludes, VAT, water and electricity.

To view this or other similar properties, please contact Jan de Vos at PDL Property Management your trusted leasing and investment sales specialist. Alternatively send an email and we will contact you.