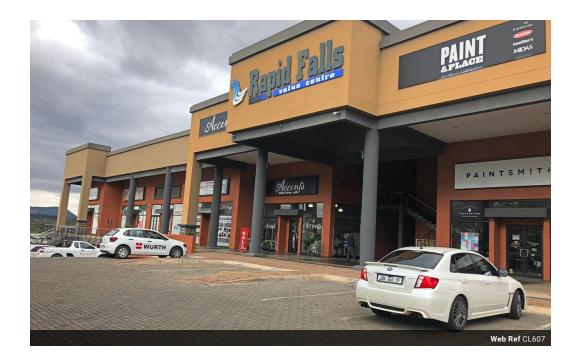

## Retail space To Let in Riverside

Well positioned retail shop To Let in Rapid Falls Value Centre

R 19 125.00 p/m Pricing excludes VAT, water, electricity and operational costs

Size approx. 225 sqm

Open retail space Storefront Roller Sutter receiving 1st floor office space Kitchenette Toilets

Situated in a prime retail complex centre in Nelspruit's sought-after Riverside suburb near the R40 with good road links and accessibility. Near amenities and many businesses located in this district.