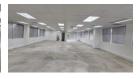

## Office space To Let in the sought after area of Riverside

Commercial office space To Let Riverside

R 22 800.00 p/m

Pricing excludes VAT, municipal costs, water and electricity

190m<sup>2</sup>

Size: 190sqm Open plan office Kitchenet Toilets

Balcony

This tranquil office park is centrally located with shops, restaurants and hotels all within walking distance, it is in close proximity to the Mpumalanga Provincial Government offices. Easy access to the R40, R37 and N4 bypass makes this a premium office location.