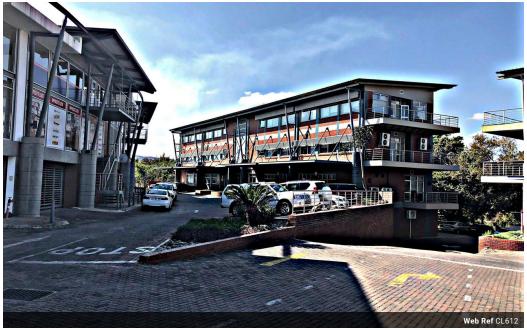

## Office space To Let in the sought after area of Riverside

Commercial office space To Let Riverside

R 22 800.00 p/m

Pricing excludes VAT, municipal costs, water and electricity

190m<sup>2</sup>

Size: 190sqm Open plan office Kitchenet Toilets

Balcony

This tranquil office park is centrally located with shops, restaurants and hotels all within walking distance, it is in close proximity to the Mpumalanga Provincial Government offices. Easy access to the R40, R37 and N4 bypass makes this a premium office location.