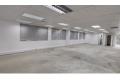

## Office space To Let in the sought after area of Riverside

Commercial office space To Let Riverside

R 22 800.00 p/m

Pricing excludes VAT, municipal costs, water and electricity

190m<sup>2</sup>

Size: 190sqm Open plan office Kitchenet Toilets