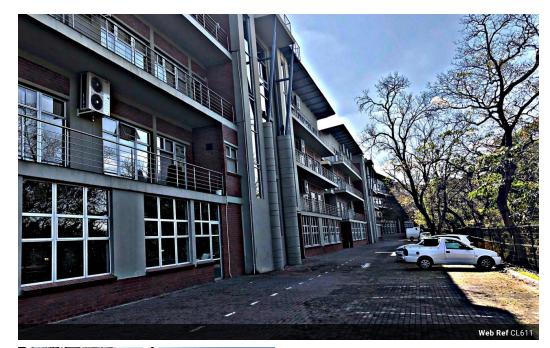

## Office space To Let in the sought after area of Riverside

Commercial office space To Let Riverside

Size 190 sqm R 22 800.00 p/m

Pricing excludes VAT, municipal costs, water and electricity

Open plan office Kitchenet Toilets

Balcony

This tranquil office park is centrally located with shops, restaurants and hotels all within walking distance, it is in close proximity to the Mpumalanga Provincial Government offices. Easy access to the R40, R37 and N4 bypass makes this a premium office location.

## **Features**

Zoning Commercial

Sizes

190m² Floor Size