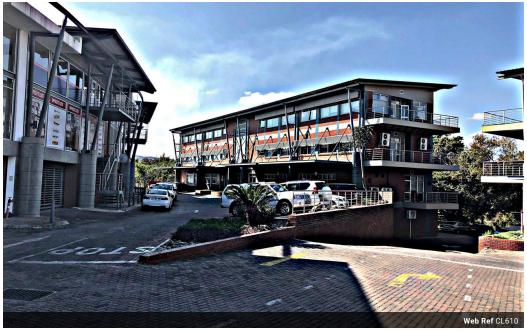

## Offices To Let in Riverside office park

Office space To Let in the sought after area of Riverside

Size 190 sqm R 22 800.00 p/m Pricing excludes VAT, municipal costs, water and electricity

190m<sup>2</sup>

Open plan office Kitchenet Toilets

Balcony

This tranquil office park is centrally located with shops, restaurants and hotels all within walking distance, it is in close proximity to the Mpumalanga Provincial Government offices. Easy access to the R40, R37 and N4 bypass makes this a premium office location.