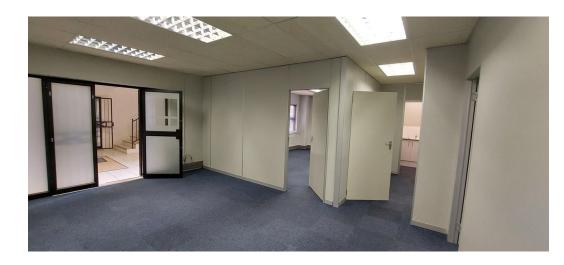

## Professional offices to let in Nelspruit

Prime office space To Let Nelspruit R 21 080.00

Pricing excludes VAT, water, electricity & municipal cost

Size. - 124m2

Well established building

Smart and neat premises situated in busy Ferreira Street and close to all amenities.

This 124m2 offices will suit businesses in the professional industry (e.g. law, architects and accounting firms)

Pricing excludes, VAT, water and electricity.

To view this or other similar properties, please contact Jan de Vos at PDL Property Management your trusted leasing and investment sales specialist. Alternatively send an email and we will contact you.