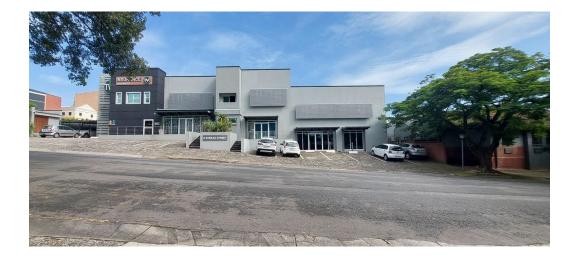

## Offices to let in Nelspruit

Office space available in busy Ferreira Street

Size 1000m2

R 155 000 p/m

Pricing excludes VAT, municipal costs, water and electricity including 32 parking bays

Well established office building available 1st of May 2025. This property offers open plan and closed office with boardrooms, kitchenette, toilets and onsite parking in busy Ferreira Street. Neat, tidy and spacious. Water & Electricity is metered

## **Features**

**Zoning** Commercial

Sizes

Floor Size 1,000m<sup>2</sup>

**Extras** Parking