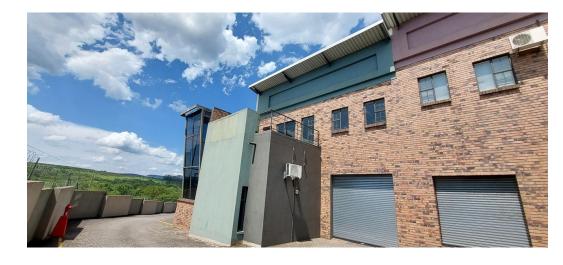

## Office in Central Park complex

Upmarket industrial complex with offices to let in Nelspruit

Pricing excludes VAT and consumption
Size approx. 102m2

R 8 470 p/m

Kitchenette
Bathroom
Large open plan office
24 hr Security

Various letting options available office and warehouse space for 99 sqm in size to 218 sqm.

 $Situated in Central \ Park \ Industrial \ complex \ in \ Nelspruit's \ Eastern \ Industrial \ area \ near \ the \ R40 \ with \ good \ road \ links \ and$ 