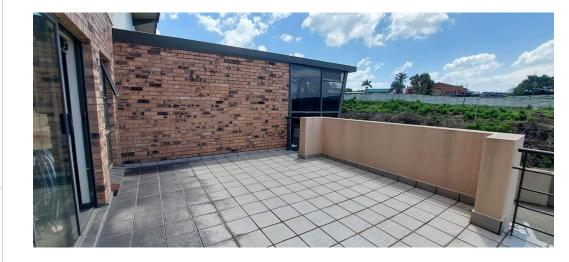

## Office in Central Park complex

Upmarket industrial complex with offices to let in Nelspruit

Yes

30

R 10 431 p/m Pricing excludes VAT and consumption

Size approx. 104m2 Kitchenette Bathroom Separate office Large open plan office 24 hr Security

Various letting options available office and warehouse space for 99 sqm in size to 218 sqm.

Situated in Central Park Industrial complex in Nelspruit's Eastern Industrial area near the R40 with good road links and

## Features

Zoning Commercial Interior Power 3 Phase

Exterior Security

Yes

**Sizes** Floor Size

104m<sup>2</sup>

Extras Security

Power Amps