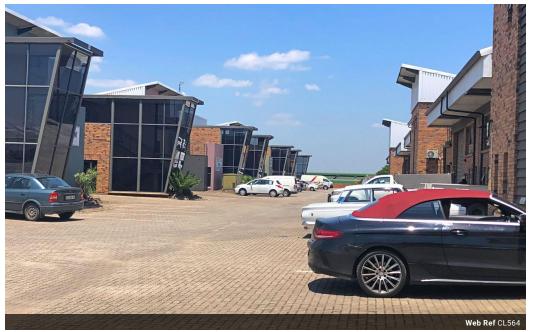

## Office in Central Park complex

Upmarket industrial complex with offices to let in Nelspruit

Yes

30

R 9 872 p/m Pricing excludes VAT and consumption

Size approx. 101m2 Kitchenette Bathroom 24 hr Security

Various letting options available office and warehouse space for 99 sqm in size to 218 sqm.

Situated in Central Park Industrial complex in Nelspruit's Eastern Industrial area near the R40 with good road links and